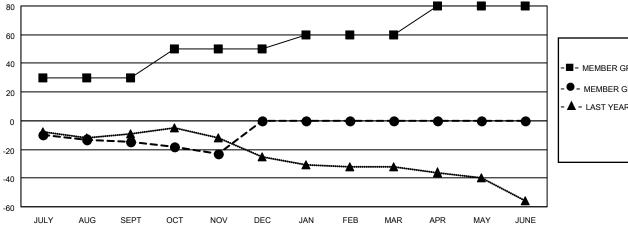

## MONTHLY MEMBERSHIP PROGRESS REPORT

**LOCATION ILLINOIS** District 1 F Results as of: 11/30/2020

| Clubs                 |               |           |               | Members               |                        |                         |                                                    |
|-----------------------|---------------|-----------|---------------|-----------------------|------------------------|-------------------------|----------------------------------------------------|
| RESULTS FOR 2020-2021 |               |           |               | RESULTS FOR 2020-2021 |                        |                         |                                                    |
| QUARTER               | NEW CLUB GOAL | NEW CLUBS | DROPPED CLUBS | QUARTER MEME          | BER GROWTH NET<br>GOAL | MEMBER GROWTH<br>ACTUAL | DROPPED<br>MEMBERS ACTUAL<br>(including transfers) |
| JULY/AUG/SEPT         | 0             | 0         | 0             | JULY/AUG/SEPT         | 30                     | 8                       | 19                                                 |
| OCT/NOV/DEC           | 1             | 0         | 0             | OCT/NOV/DEC           | 20                     | 6                       | 12                                                 |
| JAN/FEB/MAR           | 0             | 0         | 0             | JAN/FEB/MAR           | 10                     | 0                       | 0                                                  |
| APR/MAY/JUNE          | 1             | 0         | 0             | APR/MAY/JUNE          | 20                     | 0                       | 0                                                  |

## GOALS AND ACTUAL NEW CLUBS CUMULATIVE

| ■. | _ | MEMBED | CDOWTH | NET | COAL |
|----|---|--------|--------|-----|------|

MEMBER GROWTH ACTUAL

- LAST YEAR MEMBERSHIP ACTUAL

| DROPPED CLUBS: 0 |    | 6 CLUB:<br>NEW MI |
|------------------|----|-------------------|
| DROPPED MEMBERS  |    |                   |
| DECEASED         | 7  | CLICK F           |
| CLUB CANCELLED   | 0  | MEMBE             |
| OTHER            | 24 |                   |
| TOTAL            | 31 |                   |